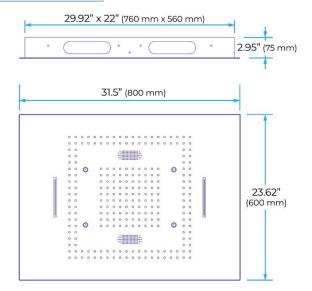

Shower Accessories Material: Brass

LED Light: Need to Connect Power

Shower Hose Length: 1.5M

AC: 100-265V 50/60Hz

Music: Need Bluetooth

All dimensions and specifications are nominal and may vary. Use actual products for accuracy in critical situations.