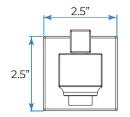

OT AND COLD SHOWER SYSTEM WITH SQUARE HAND SHOWER SPECIFICATIONS



**Shower Head** 



Shower Panel / Hose Material: 304 Stainless Steel

Shower Head Size: 800\*600 mm

Showerheads Install: Embedded Ceiling Mounted

Concealed Mixer Install: Wall-Mounted

LED Shower Head Functions: Rainfall, Waterfall, Mist

Water Pressure: 0.3 MPA

Water Flow: 16L/min~28L/min

Shower Accessories Material: Brass

LED Light: Need to Connect Power

Shower Hose Length: 1.5M

AC: 100-265V 50/60Hz

Music: Need Bluetooth





All dimensions and specifications are nominal and may vary. Use actual products for accuracy in critical situations.



# FontanaShowers®-

#### **Shower Mixer**





Product shown is only for installation display purpose

#### **Hand Shower**



Flow Rate: 2.0 GPM / 7.6 LPM

#### Spout





### **Shower Mixer Connections**