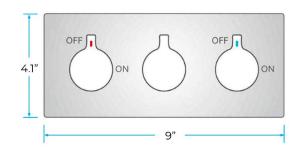

## LED PHONE CONTROLLED THERMOSTATIC RECESSED CEILING MOUNT POLISHED GOLD RAINFALL WATERFALL MIST HOT AND COLD SHOWER SYSTEM WITH SQUARE HAND SHOWER SPECIFICATIONS



**Shower Head** 



Shower Panel / Hose Material: 304 Stainless Steel

Shower Head Size: 800\*600 mm

Showerheads Install: Embedded Ceiling Mounted

Concealed Mixer Install: Wall-Mounted

LED Shower Head Functions: Rainfall, Waterfall, Mist

Water Pressure: 0.3 MPA

Water Flow: 16L/min~28L/min

Shower Accessories Material: Brass

LED Light: Need to Connect Power

Shower Hose Length: 1.5M

AC: 100-265V 50/60Hz

Music: Need Bluetooth





All dimensions and specifications are nominal and may vary. Use actual products for accuracy in critical situations.



# FontanaShowers®-

#### **Shower Mixer**





Product shown is only for installation display purpose

#### **Hand Shower**



Flow Rate: 2.0 GPM / 7.6 LPM

#### Spout





### **Shower Mixer Connections**