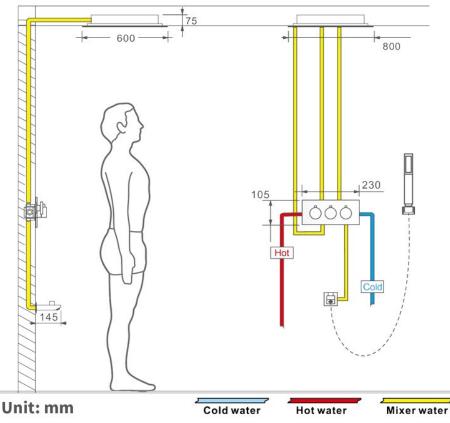

E HAND SHOWER SPECIFICATIONS



**Shower Head** 



Shower Panel / Hose Material: 304 Stainless Steel

Shower Head Size: 800\*600 mm

Showerheads Install: Embedded Ceiling Mounted

Concealed Mixer Install: Wall-Mounted

LED Shower Head Functions: Rainfall, Waterfall, Mist

Water Pressure: 0.3 MPA

Water Flow: 16L/min~28L/min

Shower Accessories Material: Brass

LED Light: Need to Connect Power

Shower Hose Length: 1.5M

AC: 100-265V 50/60Hz

Music: Need Bluetooth





All dimensions and specifications are nominal and may vary. Use actual products for accuracy in critical situations.



# FontanaShowers®-

#### **Shower Mixer**





Product shown is only for installation display purpose

#### **Hand Shower**



Flow Rate: 2.0 GPM / 7.6 LPM

#### Spout





### **Shower Mixer Connections**