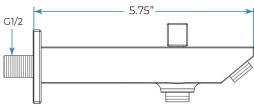

HOT AND COLD SHOWER SYSTEM WITH SQUARE HAND SHOWER SPECIFICATIONS



**Shower Head** 



Shower Panel / Hose Material: 304 Stainless Steel

Shower Head Size: 800\*600 mm

Showerheads Install: Embedded Ceiling Mounted

Concealed Mixer Install: Wall-Mounted

LED Shower Head Functions: Rainfall, Waterfall, Mist

Water Pressure: 0.3 MPA

Water Flow: 16L/min~28L/min

Shower Accessories Material: Brass

LED Light: Need to Connect Power

Shower Hose Length: 1.5M

AC: 100-265V 50/60Hz

Music: Need Bluetooth





All dimensions and specifications are nominal and may vary. Use actual products for accuracy in critical situations.



# FontanaShowers®-

#### **Shower Mixer**





Product shown is only for installation display purpose

#### **Hand Shower**



Flow Rate: 2.0 GPM / 7.6 LPM

#### Spout





### **Shower Mixer Connections**