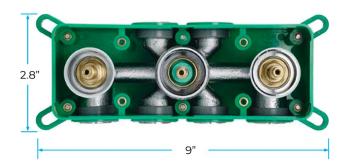

## LED PHONE CONTROLLED THERMOSTATIC RECESSED CEILING MOUNT POLISHED GOLD RAINFALL WATERFALL MIST HOT AND COLD SHOWER SYSTEM WITH SQUARE HAND SHOWER SPECIFICATIONS



**Shower Head** 



Shower Panel / Hose Material: 304 Stainless Steel

Shower Head Size: 800\*600 mm

Showerheads Install: Embedded Ceiling Mounted

Concealed Mixer Install: Wall-Mounted

LED Shower Head Functions: Rainfall, Waterfall, Mist

Water Pressure: 0.3 MPA

Water Flow: 16L/min~28L/min

Shower Accessories Material: Brass

LED Light: Need to Connect Power

Shower Hose Length: 1.5M

AC: 100-265V 50/60Hz

Music: Need Bluetooth





All dimensions and specifications are nominal and may vary. Use actual products for accuracy in critical situations.



# FontanaShowers®-

#### **Shower Mixer**





Product shown is only for installation display purpose

#### **Hand Shower**



Flow Rate: 2.0 GPM / 7.6 LPM

#### Spout





### **Shower Mixer Connections**