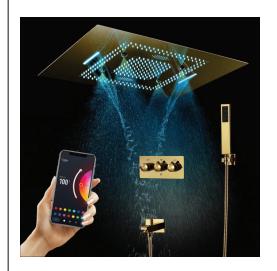

Shower Head Size: 800\*600 mm

Showerheads Install: Embedded Ceiling Mounted

Concealed Mixer Install: Wall-Mounted

LED Shower Head Functions: Rainfall, Waterfall, Mist

Water Pressure: 0.3 MPA

Water Flow: 16L/min~28L/min