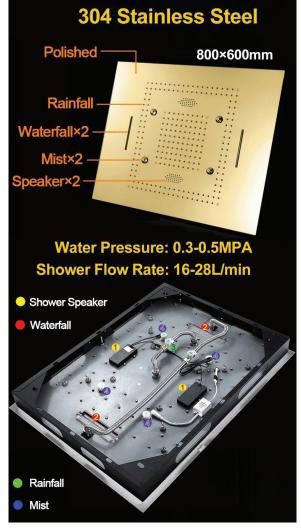

## LED PHONE CONTROLLED THERMOSTATIC RECESSED CEILING MOUNT POLISHED GOLD RAINFALL WATERFALL MIST HOT AND COLD SHOWER SYSTEM WITH SQUARE HAND SHOWER SPECIFICATIONS

**Shower Head** 

Shower Panel / Hose Material: 304 Stainless Steel

Shower Head Size: 800\*600 mm

Showerheads Install: Embedded Ceiling Mounted

Concealed Mixer Install: Wall-Mounted

LED Shower Head Functions: Rainfall, Waterfall, Mist

Water Pressure: 0.3 MPA

Water Flow: 16L/min~28L/min

Shower Accessories Material: Brass

LED Light: Need to Connect Power

Shower Hose Length: 1.5M

AC: 100-265V 50/60Hz

Music: Need Bluetooth

All dimensions and specifications are nominal and may vary. Use actual products for accuracy in critical situations.