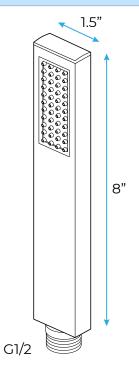

MOUNT POLISHED GOLD RAINFALL WATERFALL MIST HOT AND COLD SHOWER SYSTEM WITH SQUARE HAND SHOWER SPECIFICATIONS



**Shower Head** 



Shower Panel / Hose Material: 304 Stainless Steel

Shower Head Size: 800\*600 mm

Showerheads Install: Embedded Ceiling Mounted

Concealed Mixer Install: Wall-Mounted

LED Shower Head Functions: Rainfall, Waterfall, Mist

Water Pressure: 0.3 MPA

Water Flow: 16L/min~28L/min

Shower Accessories Material: Brass

LED Light: Need to Connect Power

Shower Hose Length: 1.5M

AC: 100-265V 50/60Hz

Music: Need Bluetooth





All dimensions and specifications are nominal and may vary. Use actual products for accuracy in critical situations.



# FontanaShowers®-

#### **Shower Mixer**





Product shown is only for installation display purpose

#### **Hand Shower**



Flow Rate: 2.0 GPM / 7.6 LPM

#### Spout





### **Shower Mixer Connections**