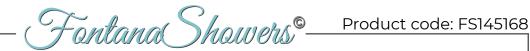

## LED PHONE CONTROLLED THERMOSTATIC RECESSED CEILING MOUNT POLISHED GOLD RAINFALL WATERFALL MIST HOT AND COLD SHOWER SYSTEM WITH SQUARE HAND SHOWER SPECIFICATIONS

**Shower Head** 

Shower Panel / Hose Material: 304 Stainless Steel

Shower Head Size: 800\*600 mm

Showerheads Install: Embedded Ceiling Mounted

Concealed Mixer Install: Wall-Mounted

LED Shower Head Functions: Rainfall, Waterfall, Mist

Water Pressure: 0.3 MPA

Water Flow: 16L/min~28L/min

Shower Accessories Material: Brass

LED Light: Need to Connect Power

Shower Hose Length: 1.5M

AC: 100-265V 50/60Hz

Music: Need Bluetooth

All dimensions and specifications are nominal and may vary. Use actual products for accuracy in critical situations.